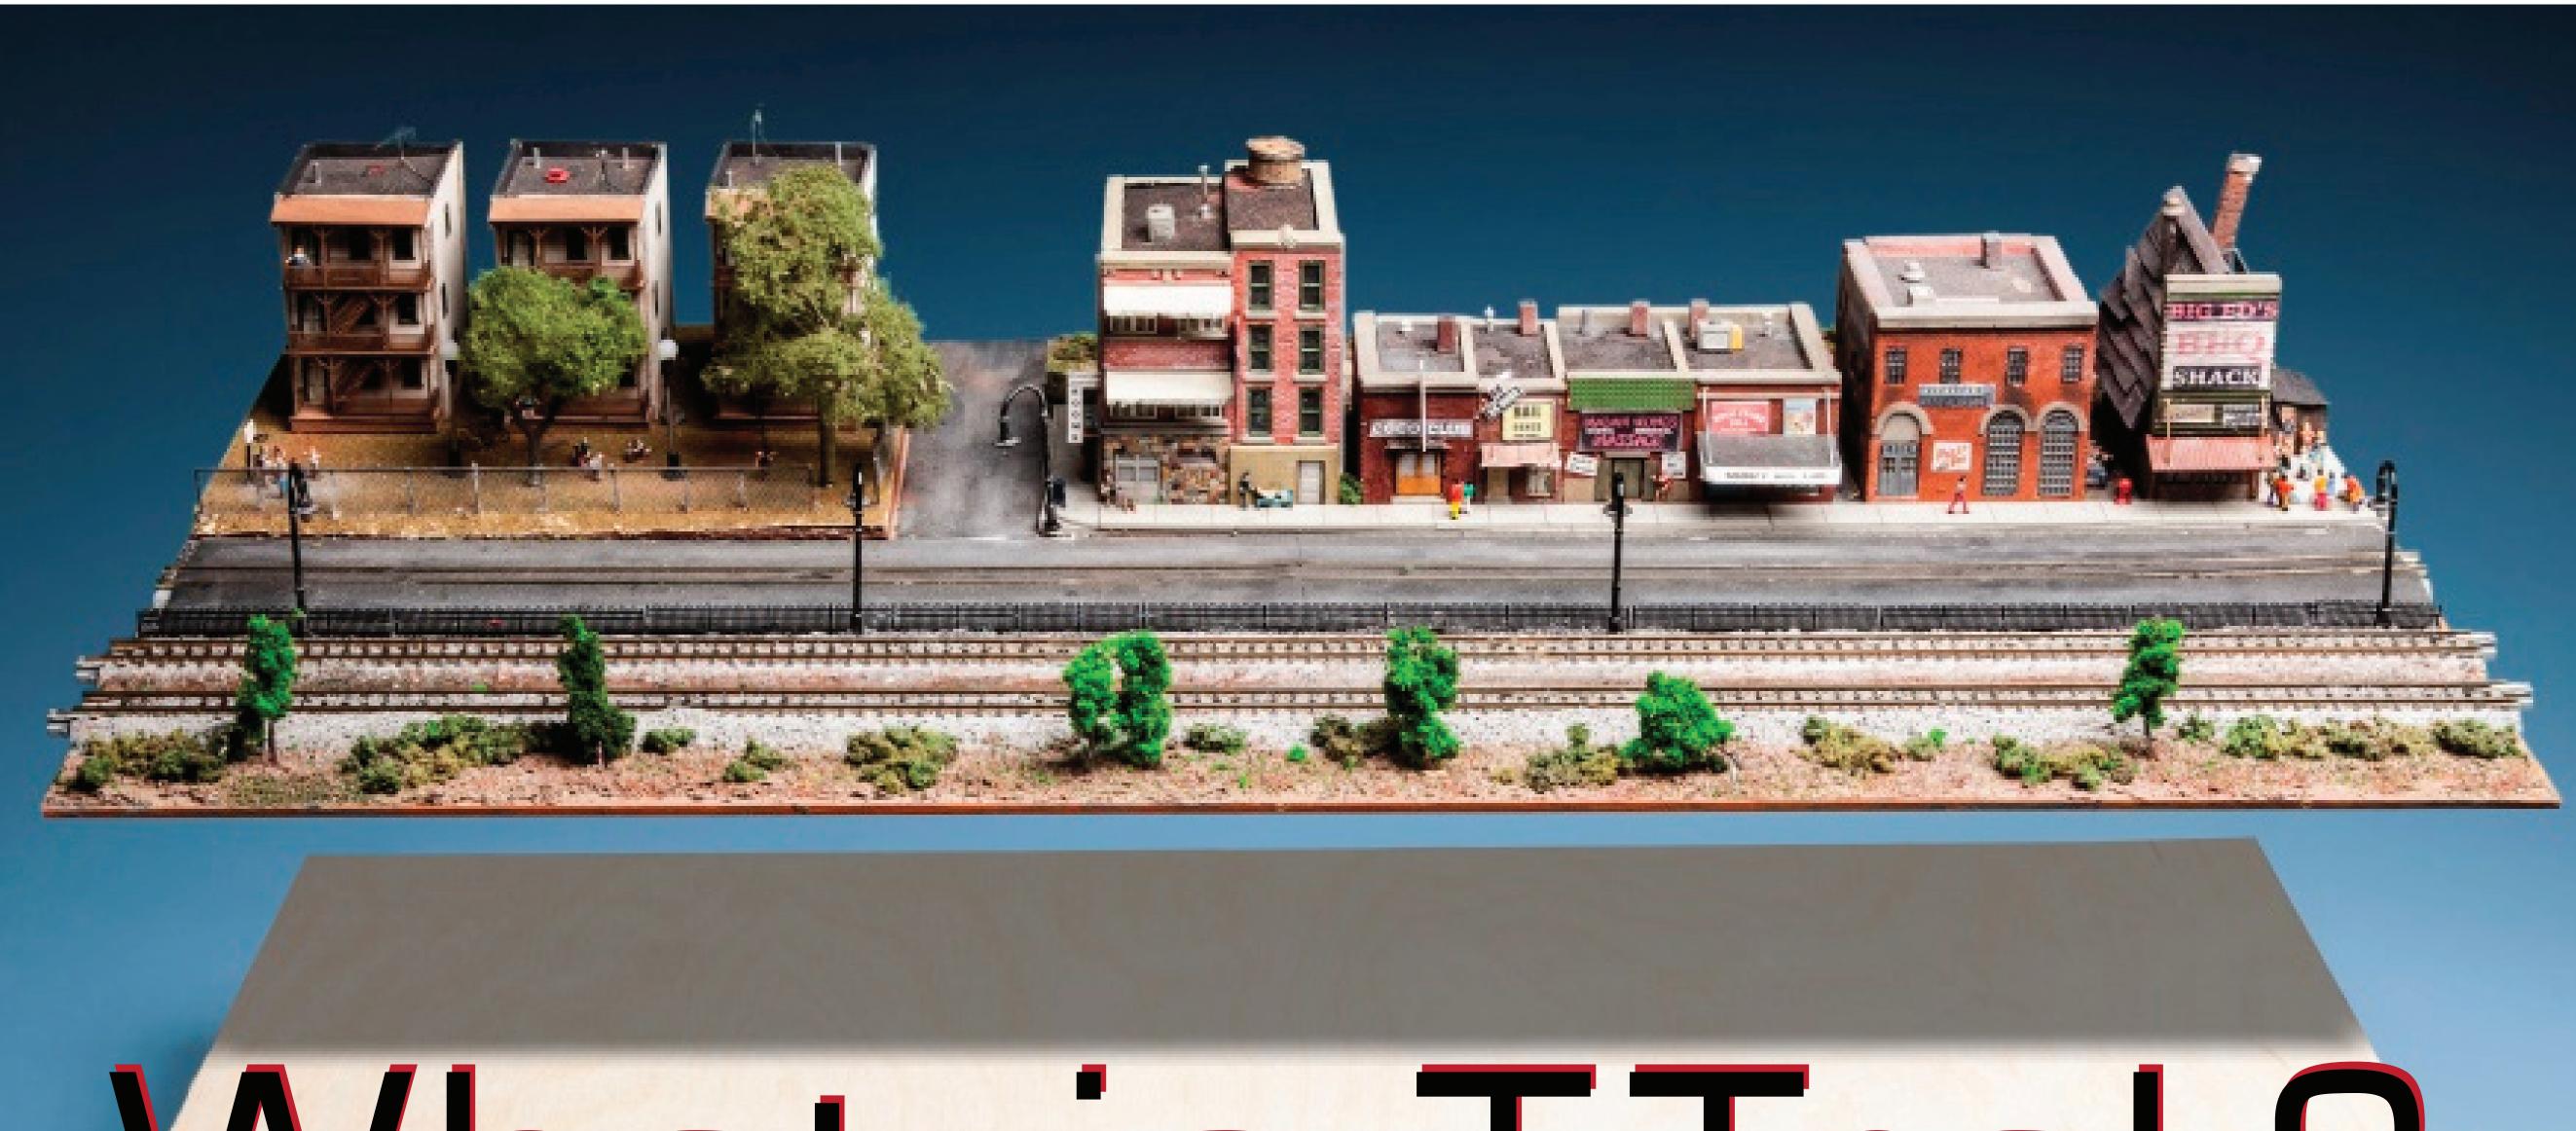

## What is T-Trak?

T-Trak is an easy way to build a scenic layout - either by yourself or with friends! Using a standardized modular system of blocks, each "module" is approximately 13" x 12 1/8" and can be decorated however you like - it's the perfect venue to let your imagination run wild!

Since everything is built to a specific standard, you can be as creative as you want without worrying whether or not your module will or won't fit with your local club layout or friends' modules. It just works!