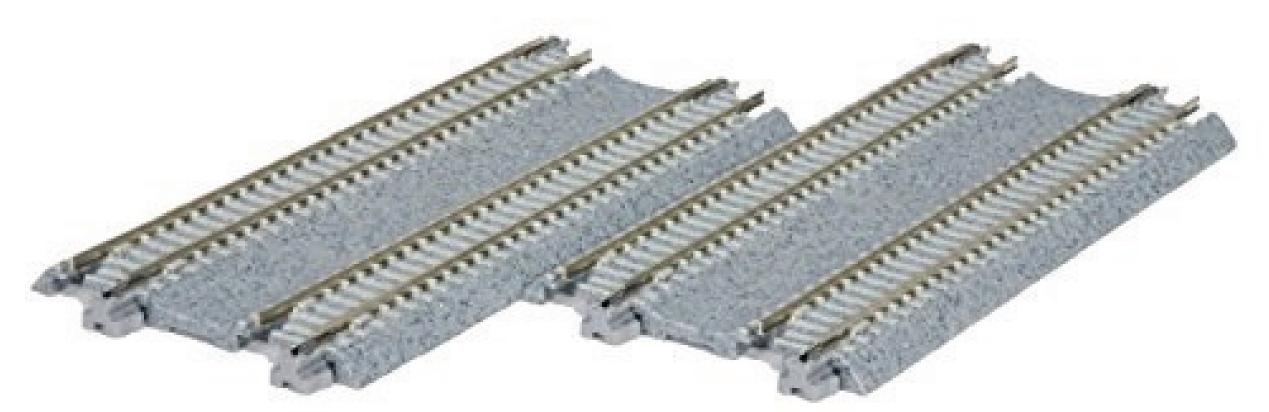

Kato 20-023 and 20-012 are the two pieces you need to build a basic module

Assembling a T-Trak module is as simple as 1-2-3! Build the base according to the freely available diagram (available at t-trak.org), glue down the track, then decorate!