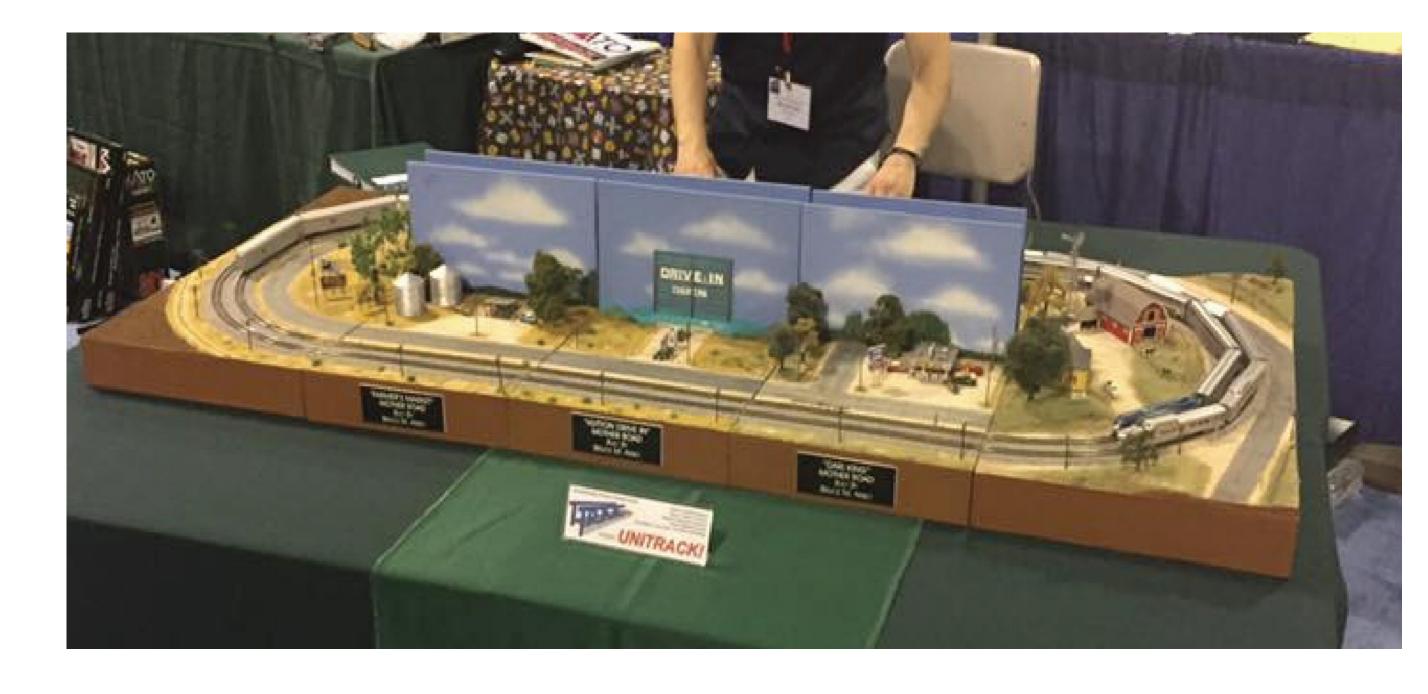

## What is T-Trak?

T-Trak is an easy way to build a scenic layout - either by yourself or with friends! Using a standardized modular system of blocks, each "module" is approximately 13" x 12 1/8" and can be decorated however you like - it's the perfect venue to let your imagination run wild!

T-Trak relies on the quality of Kato *UNITRACK* - thanks to *UNITRACK*'s strong and reliable connectors, each module can "snap" together without difficulty, making it simple to build up extensive scenic layouts from a variety of building blocks, all without requiring soldering or benchwork!

Since everything is built to a specific standard, you can be as creative as you want without worrying whether or not your module will or won't fit with your local club layout or friends' modules. It just works!